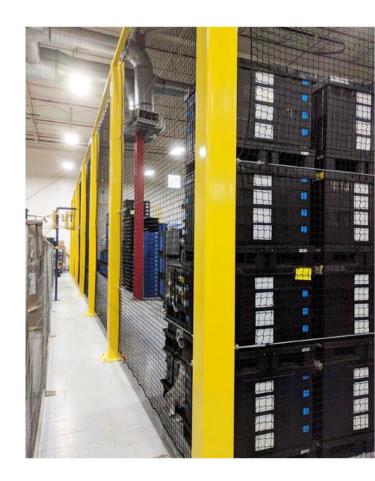

### FACILITY BARRIER NETTING BN SERIES

## WORKER SAFETY BARRIER NETTING

Custom systems to fit your exact facility requirements.

Shields passersby from injury or death from falling objects.

Complies with ANSI & OSHA regulations.

# **FEATURES & BENEFITS**

- > Knotless netting with sewn rope border
- Heavy Duty Nets: 4,500 lb up to 8,000 lb nets
- Mounting options: Freestanding posts or attach to existing building structure
- Adaptable to warehouse heights, stacked box weights & total coverage needs
- > Can be hung vertically or horizontally
- Improves facility efficiency without the need for racking systems
- Adaptable to warehouse heights, stacked box weights & total coverage needs