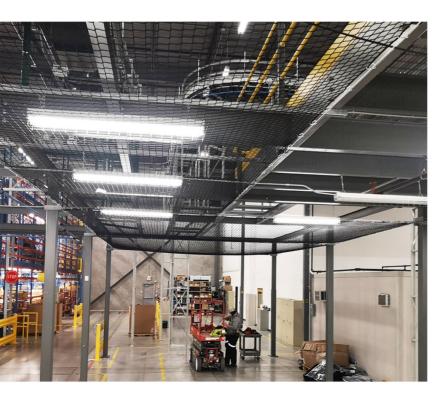

### FACILITY BARRIER NETTING BN SERIES

## WORKER SAFETY BARRIER NETTING

Custom systems to fit your exact facility requirements.

Shields passersby from injury or death from falling objects.

Complies with ANSI & OSHA regulations.

# **FEATURES & BENEFITS**

- > Knotless netting with sewn rope border
- Heavy Duty Nets: 4,500 lb up to 8,000 lb nets
- Mounting options: Freestanding posts or attach to existing building structure
- Adaptable to warehouse heights, stacked box weights & total coverage needs
- > Can be hung vertically or horizontally
- Improves facility efficiency without the need for racking systems
- Adaptable to warehouse heights, stacked box weights & total coverage needs