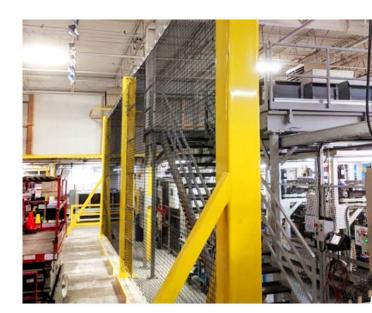

### FACILITY BARRIER NETTING BN SERIES

## WORKER SAFETY BARRIER NETTING

Custom systems to fit your exact facility requirements.

Shields passersby from injury or death from falling objects.

Complies with ANSI & OSHA regulations.

# **FEATURES & BENEFITS**

- > Knotless netting with sewn rope border
- Heavy Duty Nets: 4,500 lb up to 8,000 lb nets
- Mounting options: Freestanding posts or attach to existing building structure
- Adaptable to warehouse heights, stacked box weights & total coverage needs
- > Can be hung vertically or horizontally
- Improves facility efficiency without the need for racking systems
- Adaptable to warehouse heights, stacked box weights & total coverage needs